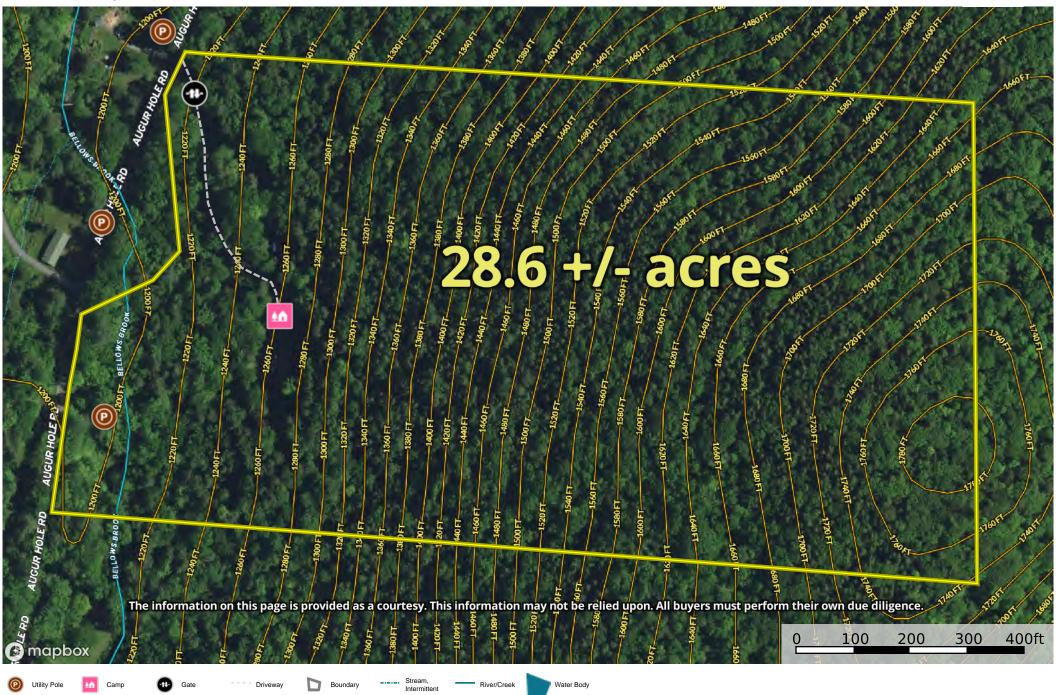

Windham County, Vermont, 28.6 AC +/-

55/608

| Grantor   | Joseph P. Gillis et al.          |
|-----------|----------------------------------|
| Grantee   | Craig W. Boswick                 |
| Address   | 1720 Augur Hole Rd., Marlboro VT |
| GL Parcel | 642.000                          |

""Being Lot No. 7, consisting of 28.60 acres as shown on plan entitle, "Mary Nutting Estate Lots in Marlboro, Vermont for Properties of America, Inc." dated December 7, 1984, Scale: 1" = 200', and prepared by T. E. Schreyer, Jr., Newfane, Vermont, which plan is to be filed herewith in the Marlboro Land Records.