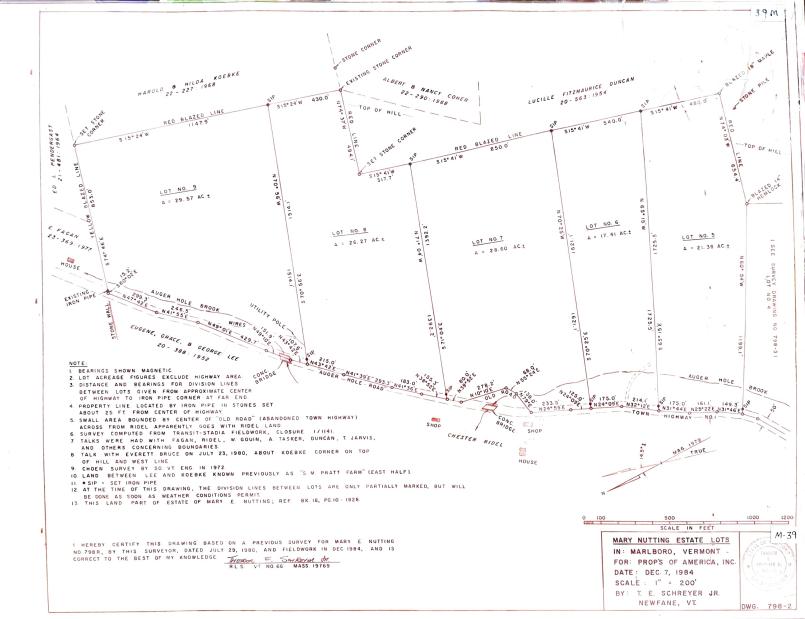

""Being Lot No. 7, consisting of 28.60 acres as shown on plan entitle, "Mary Nutting Estate Lots in Marlboro, Vermont for Properties of America, Inc." dated December 7, 1984, Scale: 1" = 200', and prepared by T. E. Schreyer, Jr., Newfane, Vermont, which plan is to be filed herewith in the Marlboro Land Records.