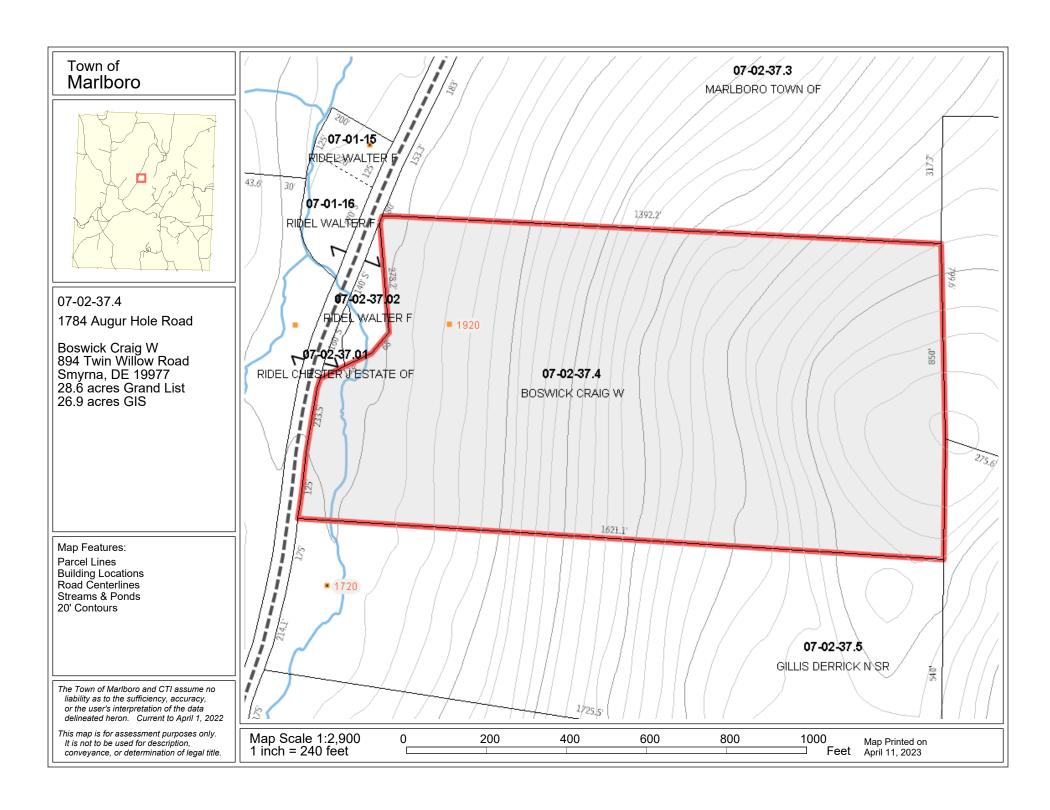

Windham County, Vermont, 28.6 AC +/-

55/608

| Grantor   | Joseph P. Gillis et al.          |
|-----------|----------------------------------|
| Grantee   | Craig W. Boswick                 |
| Address   | 1720 Augur Hole Rd., Marlboro VT |
| GL Parcel | 642.000                          |

## TO BE COMPLETED BY SELLER

1. SELLER: Craig W Boswick

- 2. PROPERTY LOCATION: 1784 Augur Hole Road, Marlboro, VT 05344
- 3. The following answers and explanations are true and complete to the best of SELLER'S knowledge. This statement has been prepared to assist prospective BUYERS in evaluating SELLER'S property. This disclosure is not a warranty of any kind by SELLER, or any real estate broker or salesperson representing SELLER, and is not a substitute for any inspection by BUYER. SELLER'S authorize the Listing Broker in this transaction to disclose the information in this statement to other real estate agents and to prospective BUYERS of this property.
- 4. NOTICE TO SELLER(S): COMPLETE ALL INFORMATION AND STATE NOT APPLICABLE OR UNKNOWN AS APPROPRIATE. IF ANY OF THE INFORMATION IN THIS PROPERTY DISCLOSURE FORM CHANGES FROM THE DATE OF COMPLETION, YOU ARE TO NOTIFY THE LISTING FIRM PROMPTLY IN WRITING.